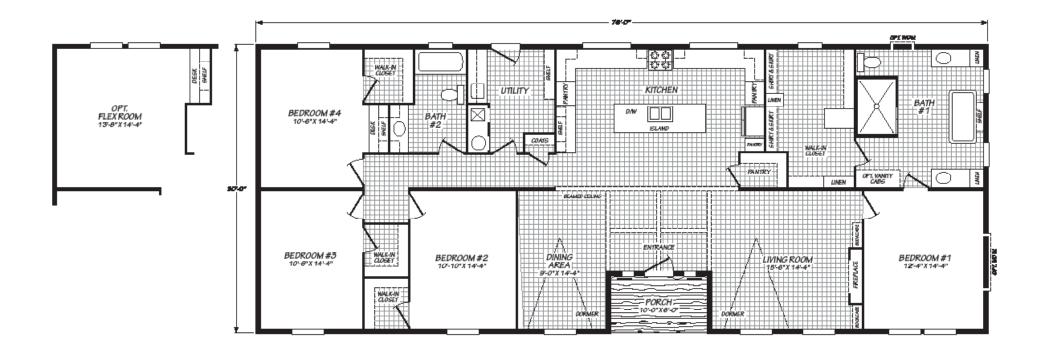

## **Edge Series** 2,280 SQ. FT. (Approximate) 4 Bedroom, 2 Bath

Last Updated: 1-22-24

FACTORY EXPO HOME CENTERS 739 Hwy 52 Bypass West