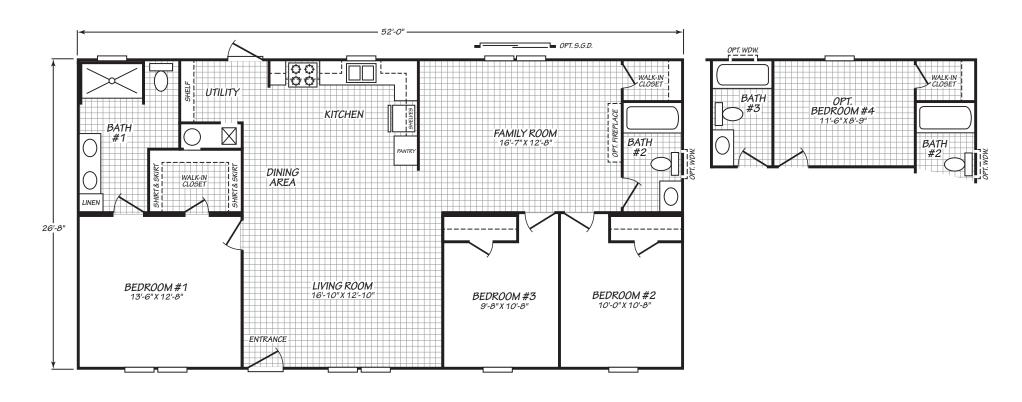

## Rickman

**Xtreme Series** 

1,386 SQ. FT. (Approximate) 3 Bedroom, 2 Bath

Last Updated: 12-6-23