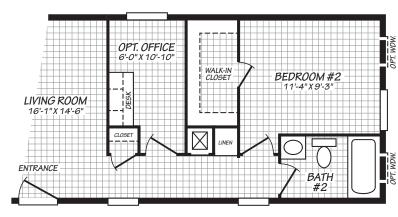

## **Niota**

**Xtreme Series** 

1,116 SQ. FT. (Approximate) 3 Bedroom, 2 Bath

Last Updated: 1-22-24