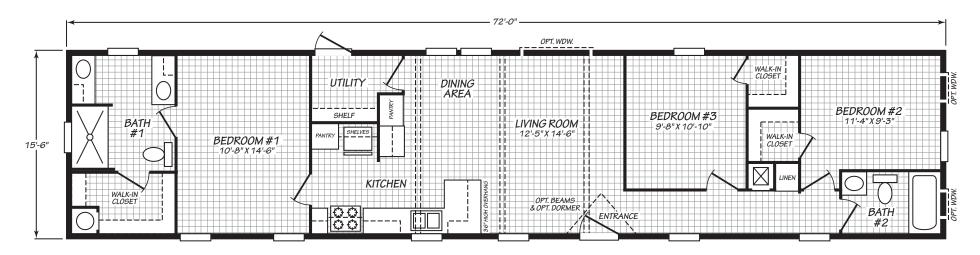

## **Niota**

**Xtreme Series** 

1,116 SQ. FT. (Approximate) 3 Bedroom, 2 Bath

Last Updated: 1-22-24