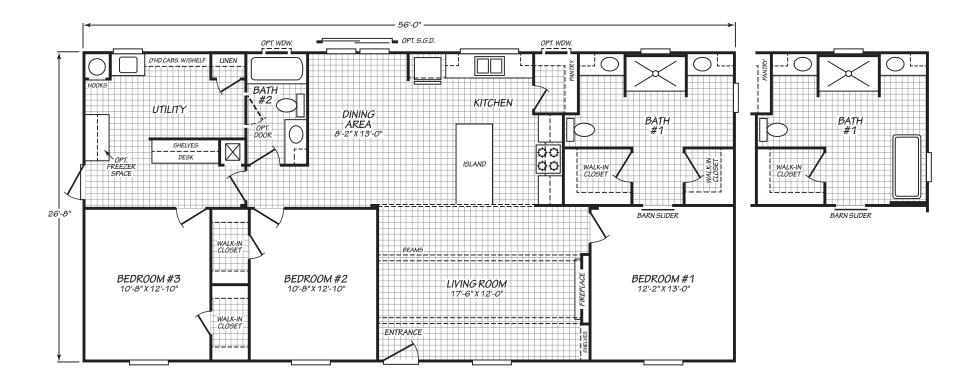

## Kenneyville

Xtreme Series 1,493 SQ. FT. (Approximate) 3 Bedroom, 2 Bath

Last Updated: 8-8-23

FACTORY EXPO HOME CENTERS 739 Hwy 52 Bypass West Lafayette TN 37083