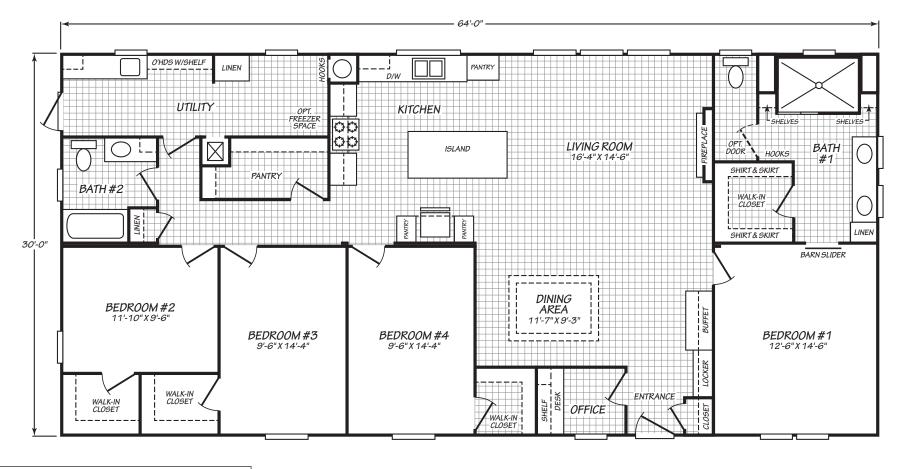

## **Edge Series**

1,920 SQ. FT. (Approximate) 4 Bedroom, 2 Bath

Last Updated: 12-6-23

FACTORY EXPO HOME CENTERS 739 Hwy 52 Bypass West Lafayette TN 37083