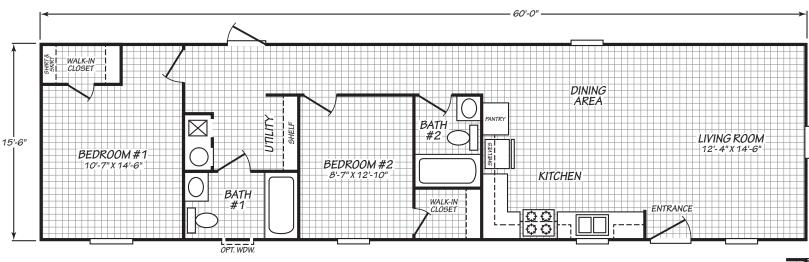

## Henning

Xtreme Series

930 SQ. FT. (Approximate) 2 Bedroom, 2 Bath

Last Updated: 9-22-23