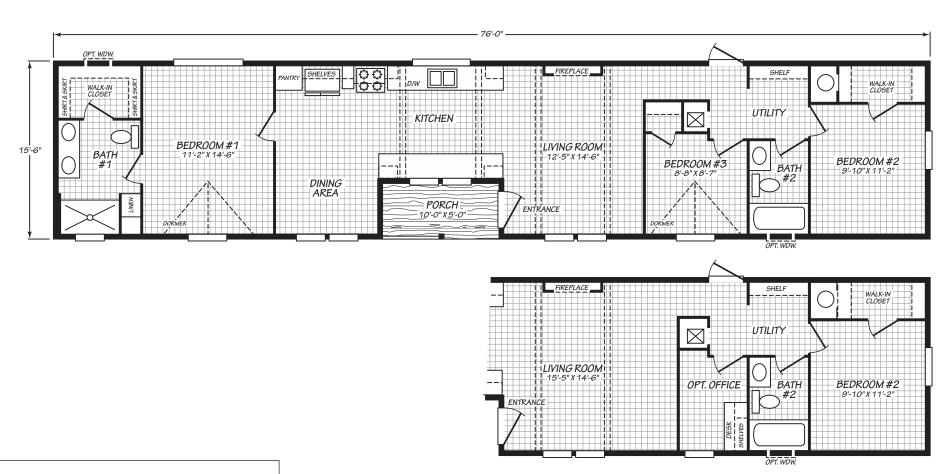

## Harriman

**Edge Series** 

1,128 SQ. FT. (Approximate) 3 Bedroom, 2 Bath

Last Updated: 1-22-24