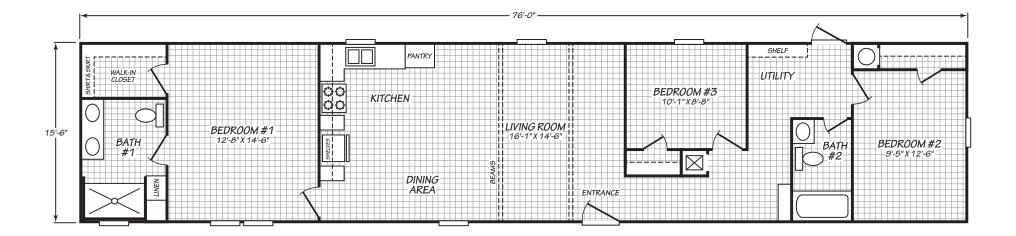

## Elburn

## **Xtreme Series** 1,178 SQ. FT. (Approximate) 3 Bedroom, 2 Bath

Last Updated: 12-6-23

FACTORY EXPO HOME CENTERS 739 Hwy 52 Bypass West

MobileHomeExpo.com | 1-800-959-3014

IMPORTANT: Alta Cima Corp reserves the right to modify, cancel or substitute products or features of this event at any time without prior notice or obligation. Pictures and other promotional materials are representative and may depict or contain floor plans, square footages, elevations, options, upgrades, extra design features, decorations, floor coverings, specialty light fixtures, custom paint and wall coverings, window treatments, landscaping, sound and alarm systems, furnishings, appliances, and other designer/decorator features and amenities that are not included as part of the home and/or may not be available at all locations. Home, pricing and community information is subject to change, and homes to prior sale, at any time without notice or obligation. ©2020 Alta Cima Corp. All rights reserved.