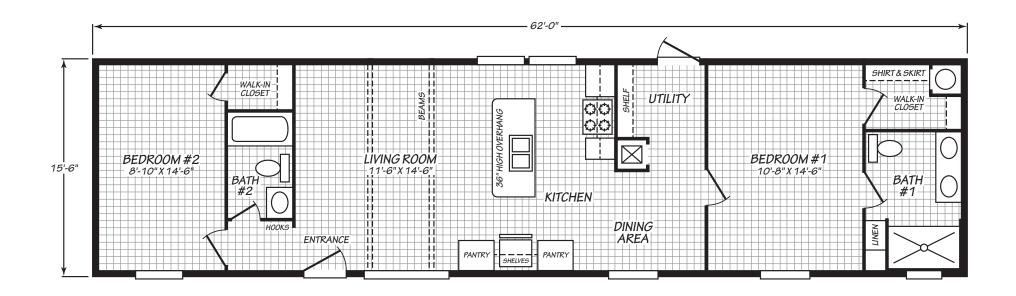

## **Dunnam**

**Xtreme Series** 

961 SQ. FT. (Approximate) 2 Bedroom, 2 Bath

Last Updated: 12-6-23