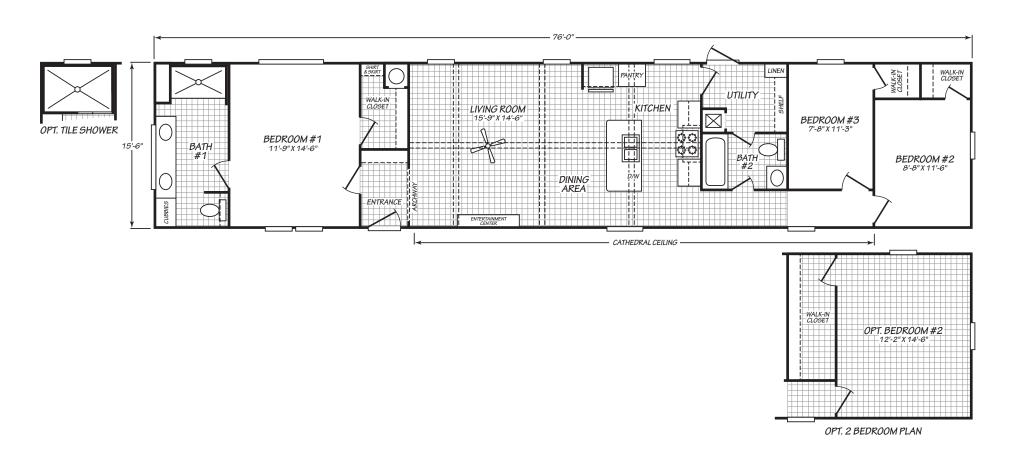

## Clouden

**Edge Series** 

1,178 SQ. FT. (Approximate) 3 Bedroom, 2 Bath

Last Updated: 12-6-23