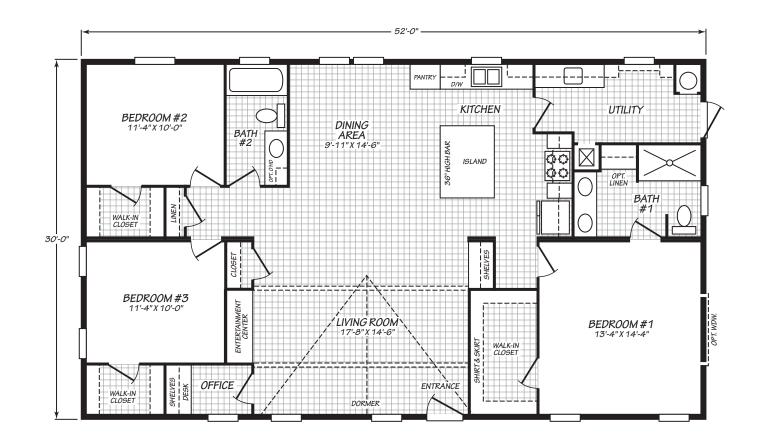

## Apison

Edge Series

1,560 SQ. FT. (Approximate) 3 Bedroom, 2 Bath

FACTORY EXPO HOME CENTERS 739 Hwy 52 Bypass West Lafayette TN 37083